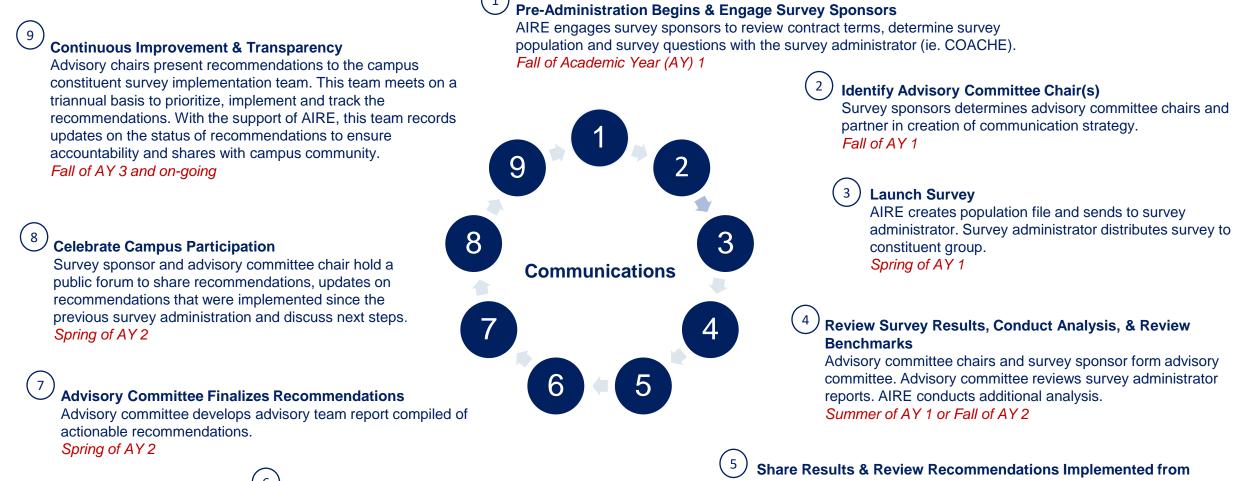

## **Campus Constituent Surveys Process**

## Share Results & Review Recommendations Implemented from **Prior Administration**

Advisory committee chairs and survey sponsor shares survey administrator report with campus community. Advisory committee plans community engagement process and reviews the implemented recommendations from previous administrations. Fall of AY 2

## **Campus Engagement**

Advisory committee holds engagement sessions to share results and collect additional feedback to inform recommendations. Spring of AY 2